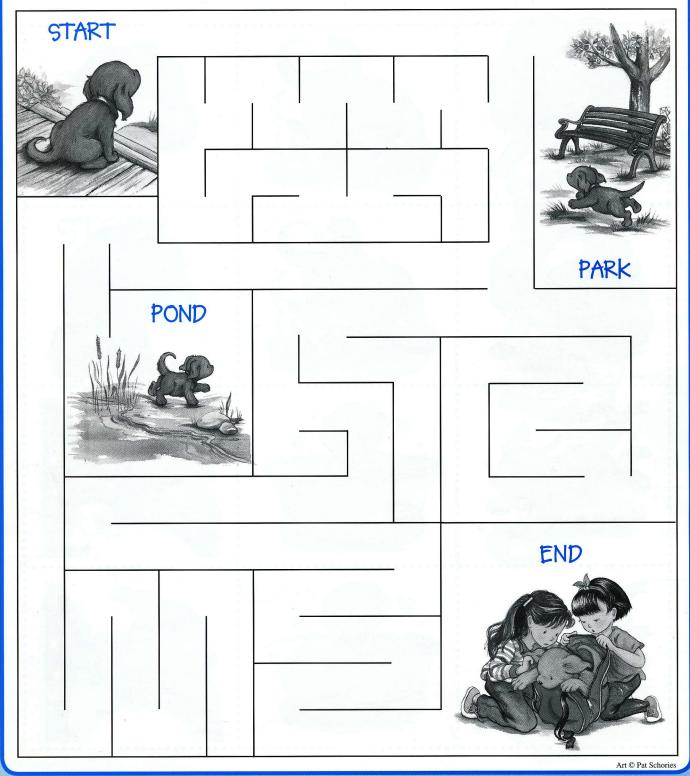

## Biscuit's Big Adventue

Biscuit wants to go to school. Help Biscuit find his way through the maze, but don't get lost at the park or the pond along the way!

Permission to reproduce and distribute this page granted by the copyright holder, HarperCollins Publishers. All rights reserved.